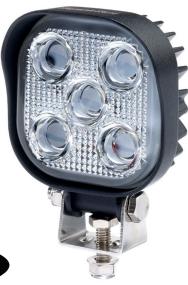

## SS/89

High Powered LED Reverse Lamp

Beam Pattern

## **Part Numbers**

SS/89005 - High Powered LED Reverse Lamp (500 Lumen)

Similar:

SS/89012 - High Powered LED Reverse Lamp (1200 Lumen/5 LED) SS/89016 - High Powered LED Work Lamp (1600 Lumen/10 LED)

Truck-Lite Europe Ltd. **Contact:** +44 (0)1279 406406

| Part No.      | SS/89005                      |
|---------------|-------------------------------|
| Light Source  | LED                           |
| Voltage       | Omni-volt - 10/30V            |
| Dimensions    | L 88 x H 120 x D 46           |
| Housing       | Die-cast housing              |
| Lens          | Polycarbonate                 |
| Mount/Fixings | M8 Fixing                     |
| Connector     | Fly-Lead, 2.5m harness length |
| Functions     | High Powered Reverse          |
| Warranty      | 3 Year                        |
| Approvals     | ADR Approved, ECE, EMC        |
| Testing       | IP67                          |
| Lumen         | 500 Lumen                     |
| Beam Type     | Reverse                       |
| Power         | 5 x 1.5W (7.5W)               |