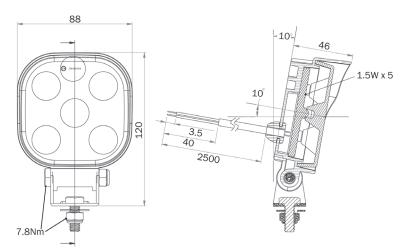

## **Dimensions:**

| Part No.      | SS/89005                      |
|---------------|-------------------------------|
| Light Source  | LED                           |
| Voltage       | Omni-volt - 10/30V            |
| Dimensions    | L 88 x H 120 x D 46           |
| Housing       | Die-cast housing              |
| Lens          | Polycarbonate                 |
| Mount/Fixings | M8 Fixing                     |
| Connector     | Fly-Lead, 2.5m harness length |
| Functions     | High Powered Reverse          |
| Warranty      | 3 Year                        |
| Approvals     | ADR Approved, ECE, EMC        |
| Testing       | IP67                          |
| Lumen         | 500 Lumen                     |
| Beam Type     | Reverse                       |
| Power         | 5 x 1.5W (7.5W)               |