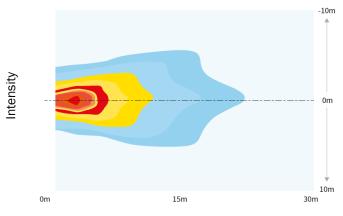

## SS/89

High Powered LED Reverse Lamp



Beam Pattern



## **Dimensions:**



## **Part Numbers**

SS/89005 - High Powered LED Reverse Lamp (500 Lumen)

Similar:

SS/89012 - High Powered LED Reverse Lamp (1200 Lumen/5 LED) SS/89016 - High Powered LED Work Lamp (1600 Lumen/10 LED)



Truck-Lite Europe Ltd. **Contact:** +44 (0)1279 406406





| Part No.      | SS/89005                      |
|---------------|-------------------------------|
| Light Source  | LED                           |
| Voltage       | Omni-volt - 10/30V            |
| Dimensions    | L 88 x H 120 x D 46           |
| Housing       | Die-cast housing              |
| Lens          | Polycarbonate                 |
| Mount/Fixings | M8 Fixing                     |
| Connector     | Fly-Lead, 2.5m harness length |
| Functions     | High Powered Reverse          |
| Warranty