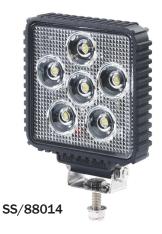

## **SS/88**

LED Work Lamp - 1,200 and 1,400 Lumen

## (Signal-Stat<sup>®</sup>)

| Part No.      | SS/88012                      |
|---------------|-------------------------------|
| Light Source  | LED - 5 or 6, White output    |
| Voltage       | Omni-volt - 10/30V            |
| Dimensions    | L 109mm x H 109mm x D 29mm    |
| Housing       | Polycarbonate                 |
| Lens          | Clear                         |
| Mount/Fixings | M8 Bolts - 7.8Nm Torque       |
| Connector     | Fly-Lead, 0.4m harness length |
| Functions     | Work Light                    |
| Warranty      | 2 Years                       |
| Approvals     | ADR Approved, EMC             |
| Testing       | IP67                          |
| Lumen         | 1,200 or 1,400 Lumen          |
| Beam Type     | Flood                         |
| Power         | 0.5A - 1.25A                  |

## **Part Numbers**

**SS/88012 -** LED Work Lamp - 1,200 Lumen **SS/88014** - LED Work Lamp - 1,400 Lumen