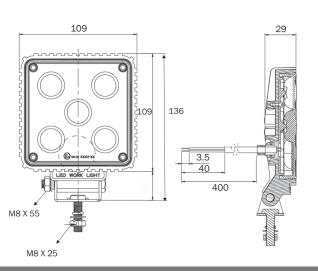

## (Signal-Stat<sup>®</sup>)

| Part No.      | SS/88012                      |
|---------------|-------------------------------|
| Light Source  | LED - 5 or 6, White output    |
| Voltage       | Omni-volt - 10/30V            |
| Dimensions    | L 109mm x H 109mm x D 29mm    |
| Housing       | Polycarbonate                 |
| Lens          | Clear                         |
| Mount/Fixings | M8 Bolts - 7.8Nm Torque       |
| Connector     | Fly-Lead, 0.4m harness length |
| Functions     | Work Light                    |
| Warranty      | 2 Years                       |
| Approvals     | ADR Approved, EMC             |
| Testing       | IP67                          |
| Lumen         | 1,200 or 1,400 Lumen          |
| Beam Type     | Flood                         |
| Power         | 0.5A - 1.25A                  |