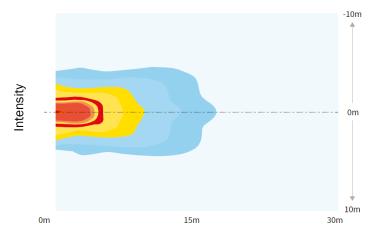

## Beam Pattern

## (Signal-Stat<sup>®</sup>)

| Part No.      | SS/88012                      |
|---------------|-------------------------------|
| Light Source  | LED - 5 or 6, White output    |
| Voltage       | Omni-volt - 10/30V            |
| Dimensions    | L 109mm x H 109mm x D 29mm    |
| Housing       | Polycarbonate                 |
| Lens          | Clear                         |
| Mount/Fixings | M8 Bolts - 7.8Nm Torque       |
| Connector     | Fly-Lead, 0.4m harness length |
| Functions     | Work Light                    |
| Warranty      | 2 Years                       |
| Approvals     | ADR Approved, EMC             |
| Testing       | IP67                          |
| Lumen         | 1,200 or 1,400 Lumen          |
| Beam Type     | Flood                         |
| Power         | 0.5A - 1.25A                  |