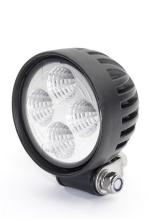

## **Part Numbers**

SS/86907 - Round LED Work Lamp, 700 Lumen, Omega Bracket SS/87914 - Oval LED Work Lamp, 1,400 Lumen, Omega Bracket