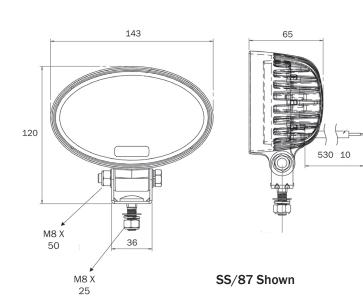

## (Signal-Stat)

| Part No.      | SS/86 and SS/87                   |
|---------------|-----------------------------------|
| Light Source  | LED                               |
| Voltage       | 12/24 Volt                        |
| Dimensions    | L 143mm X H 120mm X D 65mm        |
| Housing       | ADC12                             |
| Lens          | Polycarbonate                     |
| Mount/Fixings | Omega Bracket, 4-point fixing, M8 |
| Connector     | Cable Entry                       |
| Functions     | Work Lighting                     |
| Warranty      | 3 Year                            |
| Approvals     | EMC, ECE                          |
| Testing       | IP67                              |
| Application   | Truck/Trailer/Off-Highway         |
| Power         | 12-24W                            |