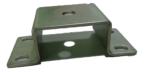

## **Main Features**

- Existing LED worklamps (SS/86007 & SS/87014) available with stainless-steel omega shaped Bracket with 4-point fixing for additional stability.
- Efficient heat dissipation
- 700 Lumen and 1,400 Lumen output

## (Signal-Stat)

| Part No.      | SS/86 and SS/87                   |
|---------------|-----------------------------------|
| Light Source  | LED                               |
| Voltage       | 12/24 Volt                        |
| Dimensions    | L 143mm X H 120mm X D 65mm        |
| Housing       | ADC12                             |
| Lens          | Polycarbonate                     |
| Mount/Fixings | Omega Bracket, 4-point fixing, M8 |
| Connector     | Cable Entry                       |
| Functions     | Work Lighting                     |
| Warranty      | 3 Year                            |
| Approvals     | EMC, ECE                          |
| Testing       | IP67                              |
| Application   | Truck/Trailer/Off-Highway         |
| Power         | 12-24W                            |