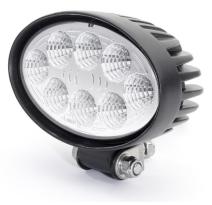

## **Part Numbers**

SS/86907 - Round LED Work Lamp, 700 Lumen, Omega Bracket SS/87914 - Oval LED Work Lamp, 1,400 Lumen, Omega Bracket