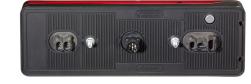

| 900/01/04 + 05                                    |
|---------------------------------------------------|
|                                                   |
| LED                                               |
| Omni-volt - 16/32V                                |
| L 402mm x H 131mm x D 51mm                        |
| Aluminium                                         |
| Polycarbonate                                     |
| M8                                                |
| DIN Connector - TL (UK) or EU option              |
| Multifunction                                     |
| 5 Year or Lifetime (as part of kit)               |
| ADR Approved, ECE, EMC                            |
| IP69K                                             |
| Trailer - (Truck version available)               |
| Tail-4W, EOM-4W, Fog-5W, Stop-21W, Rev-5W, DI-36W |
|                                                   |