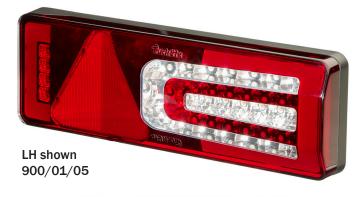

## **Part Numbers**

900/01/04 - RH Lamp

900/01/05 - LH Lamp

900/03/04 - Square Reflector (Truck) 900/21/04 - RH Lamp with stalk 900/21/05 - LH Lamp with stalk

900/41/04 - RH Lamp with proximity stalk

900/41/05 - LH Lamp with proximity stalk