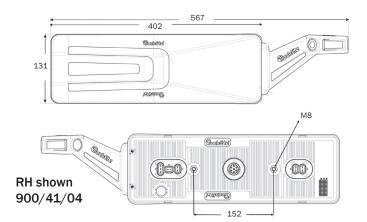

| 900/01/04 + 05                                    |
|---------------------------------------------------|
|                                                   |
| LED                                               |
| Omni-volt - 16/32V                                |
| L 402mm x H 131mm x D 51mm                        |
| Aluminium                                         |
| Polycarbonate                                     |
| M8                                                |
| DIN Connector - TL (UK) or EU option              |
| Multifunction                                     |
| 5 Year or Lifetime (as part of kit)               |
| ADR Approved, ECE, EMC                            |
| IP69K                                             |
| Trailer - (Truck version available)               |
| Tail-4W, EOM-4W, Fog-5W, Stop-21W, Rev-5W, DI-36W |
|                                                   |

## **Part Numbers**

900/01/04 - RH Lamp

900/01/05 - LH Lamp

900/03/04 - Square Reflector (Truck) 900/21/04 - RH Lamp with stalk 900/21/05 - LH Lamp with stalk

900/41/04 - RH Lamp with proximity stalk

900/41/05 - LH Lamp with proximity stalk