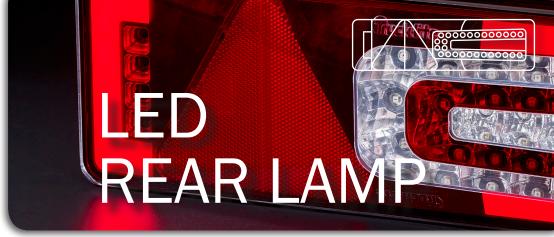

## **MODEL 900**

Multifunction LED Rear Lamp



## **Main Features**

- Iconic homogeneous signature light
- Progressive direction indicator
- Optional proximity stalk lamp
- Integrated intelligence
- LED Failure detection
- Additional take-offs, eliminating the need for a junction box















| 900/01/04 + 05                                    |
|---------------------------------------------------|
|                                                   |
| LED                                               |
| Omni-volt - 16/32V                                |
| L 402mm x H 131mm x D 51mm                        |
| Aluminium                                         |
| Polycarbonate                                     |
| M8                                                |
| DIN Con