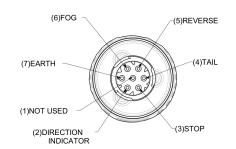

| 900/01/04 + 05                                    |
|---------------------------------------------------|
|                                                   |
| LED                                               |
| Omni-volt - 16/32V                                |
| L 402mm x H 131mm x D 51mm                        |
| Aluminium                                         |
| Polycarbonate                                     |
| M8                                                |
| DIN Connector - TL (UK) or EU option              |
| Multifunction                                     |
| 5 Year or Lifetime (as part of kit)               |
| ADR Approved, ECE, EMC                            |
| IP69K                                             |
| Trailer - (Truck version available)               |
| Tail-4W, EOM-4W, Fog-5W, Stop-21W, Rev-5W, DI-36W |
|                                                   |